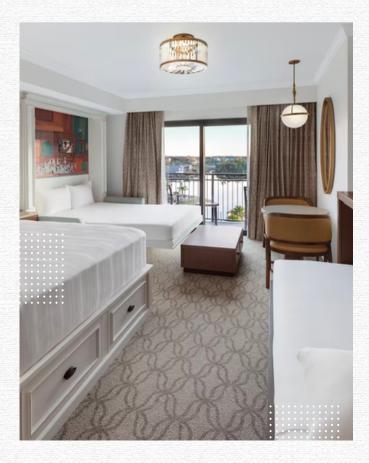

ROOMS AT A GLANCE

- Rooms sleep up to 2, 4, 6, & 8 adults depending on the room category
- Standard Rooms: 2 queen beds, 1 king bed, or 2 queen-size beds.
- Casitas Suites 2 Queen Beds and 1 Queen-Size Sleeper Sofa or Executive Suite w/1 King bed and 2 queen beds and 1 queen sleeper sofa