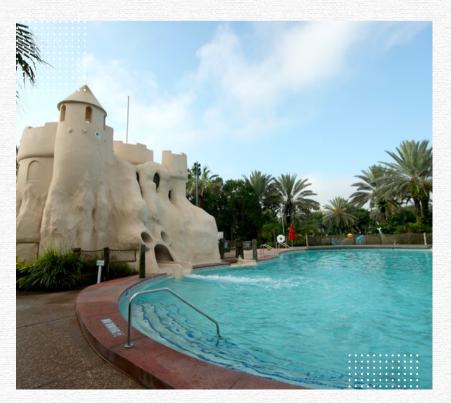

## **DISNEY'S OLD KEY WEST RESORT**

Experience the romance of the Florida Keys at this tranquil community of Conch Flats a sprawling island hamlet with shimmering waterways, swaying palm trees and manicured golf-course fairways. Delight in sun-soaked pools, casual dining and such amenities as fully equipped kitchens or kitchenettes.

### TRANSPORTATION

- Bus Service to Walt Disney World Resort Theme Parks, Water Parks, & Disney Springs
- Water Launch service to Magic Kingdom Park and select Disney Resort hotels

- Sandcastle Pool
- 3 Leisure Pools
- Exercise Room
- Conch Flats Community Hall
- OKW Campfire Activities
- Movies Under the Stars
- Bike Rentals
- Fishing