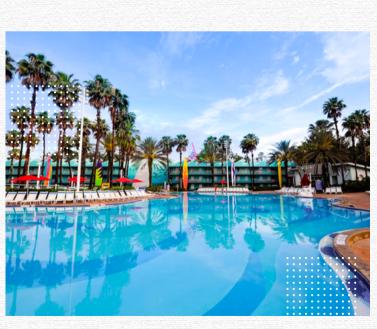

## **DISNEY'S POP CENTURY RESORT**

Experience the unforgettable fads of the 1950s through the 1990s all over again. From yo-yos and Play-Doh® to Rubik's Cube® and rollerblades, this Resort hotel salutes the timeless fashions, catch phrases, toys and dances that captivated the world through the decades.