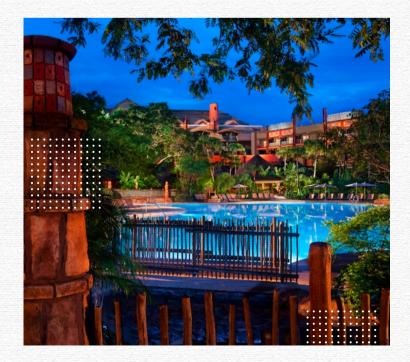

# **DISNEY'S ANIMAL KINGDOM LODGE**

Welcometo a Disney safari adventure as extraordinary as nature itself! Escape to this secluded African lodge-style resort set amidst 46 acres of tropical savanna. Stroll its many meandering pathways to encounter the more than 30 species of wildlife up close in open, natural habitats.

- Quick Service: The Mara
- Table-Service Dining:
  - Boma
  - Jiko
  - Sanaa
  - Wanyama Safari & Dinner
- Other Dining Options: Maji Pool Bar, Sanaa Lounge, Victoria Falls Lounge

### TRANSPORTATION

• Bus Service to Walt Disney World Resort Theme Parks, Water Parks, & Disney Springs

- Uzima Springs Pool
- Samawate Springs Pool
- Jambo House Campfire
- Hakuna Matata Playground
- Pumbaa's Fun & Games Arcade
- Movie under the stars