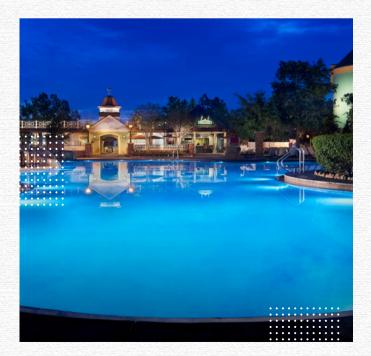

## DISNEY'S SARATOGA SPRINGS RESORT & SPA

Celebrate the legacy of a gentler era at a grand lakeside Resort that captures the spirit of Saratoga Springs, New York. Settle into a vacation villa with all the comforts of home just walking distance or a short boat ride away from the entertainment, shops and dining of the Disney Springs® area

## ROOMS AT A GLANCE

- Standard rooms sleep up to four guests plus one child under age 3 in a crib
- Deluxe Rooms: 1 queen bed and 1 double pull-down bed OR 1 queen bed and 1 double pull-down bed
- 1-3 bedroom villas also available as well as Treehouse Villas that sleep up to 9

### TRANSPORTATION

- Bus Service to Walt Disney World Resort Theme Parks, Water Parks, & Disney Springs
- Water Launch service to Disney Springs

- High Rock Spring Pool• Campfire Activities
- The Paddock Pool
- 3 Leisure Pools
- Sunrise yoga
- Lakeside yoga
- Jogging Trail
  Movio under the
- Movie under the stars
- Community Hall
- Lake Buena Vista Golf

- Quick Service: The Artist's Palette, The Paddock Grill
- Table-Service Dining:
   The Turf Club Bar & Grill
- Other Dining Options: Backstretch Pool Bar, On the Rocks, The Turf Club Lounge, Chip 'n Dale's Cafe