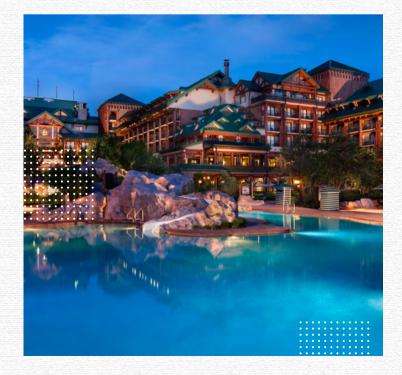

## **DISNEY'S WILDERNESS LODGE**

This Disney Deluxe Resort and Disney Deluxe Villa Resort celebrates the grandeur of the glorious national parks of America's Great Northwest. Your clients will bask in the harmony of natural elements while they sample the beauty and majesty of the great outdoors.

ROOMS AT A GLANCE

- Sleeps up to four guests plus one child under age 3 in a crib
- Standard Rooms: 2 gueen-sized beds OR 1 gueen bed and 1 bunk bed OR 1 kingsized bed
- Cabins, Deluxe Studios, and 1-3 bedroom villas are also available

- Copper Creek Springs Pool
- Boulder Ridge Cove Pool
- Wilderness Lodge Campfire
- Marina
- Jogging Trail
- Movie under the stars