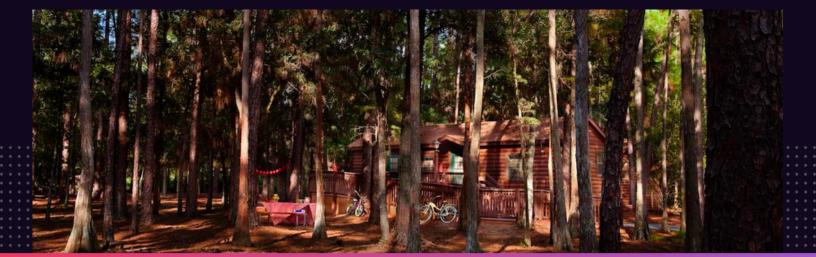

## THE CABINS AT DISNEY'S FORT WILDERNESS RESORT

Nestled on 750 acres of pine and cypress forest, Disney's Fort Wilderness Resort & Campground evokes the timeless beauty of the American frontier. Teeming with such wildlife as deer, ducks, armadillos and rabbits, the Resort welcomes you to delight in scenic woodland trails, exciting pool areas, rootin' tootin' entertainment and hearty country eats.

ROOMS AT A GLANCE

- Cabin sleeps up to 6 adults
- View of the Woods and I queen bed, 1 double-size sleeper sofa, and 1 bunk bed

TRANSPORTATION

- Bus Service to Walt Disney World Resort Theme Parks, Water Parks, & Disney Springs
- Water Taxi to Magic Kingdom park, Disney's Wilderness Lodge and Disney's **Contemporary Resort**