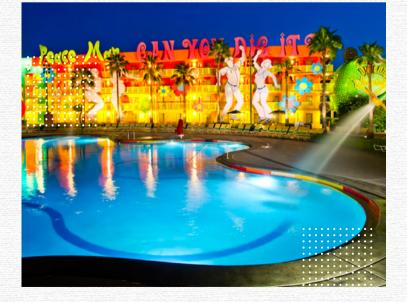

## **DISNEY'S POP CENTURY RESORT**

Experience the unforgettable fads of the 1950s through the 1990s all over again. From yo-yos and Play-Doh® to Rubik's Cube® and rollerblades, this Resort hotel salutes the timeless fashions, catch phrases, toys and dances that captivated the world through the decades.