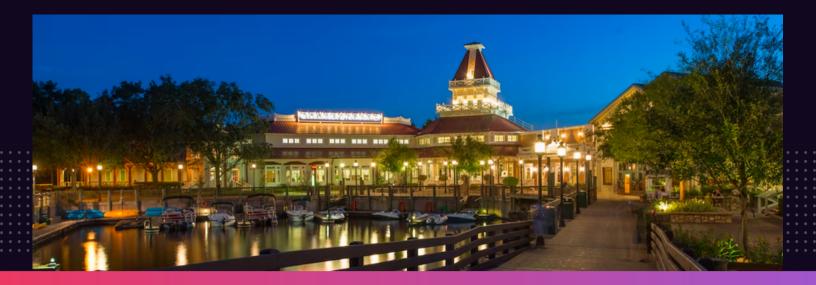

## **PORT ORLEANS RESORT - FRENCH QUARTER**

Discover cobblestone streets, gas lamps, wrought-iron balconies and fragrant magnolia blossoms, along with colorful Mardi Gras characters and the sounds of jazz. Then stroll along the lushly landscaped Sassagoula River to Disney's Port Orleans Resort – Riverside, where the bayou beckons, as do Cajun and Creole specialties.

## **PORT ORLEANS RESORT - RIVERSIDE**

Delight in a picturesque setting that evokes the romance of rural Louisiana. Take a short walk along the Sassagoula River to Disney's Port Orleans Resort - French Quarter, known for Southern specialties like gumbo, jambalaya and beignets.